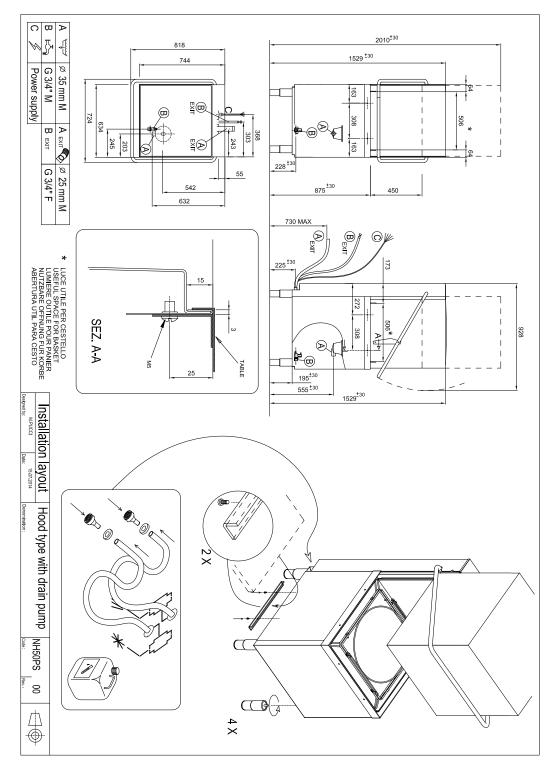

Technical drawing

**Product benefits** 

Technical parameters

| Hood type dishwasher double skin with drain pump 50x50 - 400 V |                                                                        |  |  |
|----------------------------------------------------------------|------------------------------------------------------------------------|--|--|
| Model SAP                                                      | <b>Code</b> 00011289                                                   |  |  |
|                                                                |                                                                        |  |  |
| <b>1. SAP Code:</b> 00011289                                   | <b>15. Number of programs:</b><br>8                                    |  |  |
| <b>2. Net Width [mm]:</b><br>633                               | <b>16. Opening of device:</b><br>Flip up                               |  |  |
| <b>3. Net Depth [mm]:</b><br>755                               | <b>17. Door clear height [mm]:</b><br>465                              |  |  |
| <b>4. Net Height [mm]:</b><br>1540                             | <b>18. Inlet pressure [bar]:</b><br>2-4                                |  |  |
| <b>5. Net Weight [kg]:</b><br>111.00                           | <b>19. Adjustable feet:</b><br>Yes                                     |  |  |
| <b>6. Gross Width [mm]:</b><br>870                             | <b>20. Number of skin:</b>                                             |  |  |
| <b>7. Gross depth [mm]:</b><br>760                             | <b>21. Self-cleaning cycle:</b><br>Yes                                 |  |  |
| <b>8. Gross Height [mm]:</b> 1540                              | <b>22. Boiler capacity [ l ]:</b><br>6.00                              |  |  |
| <b>9. Gross Weight [kg]:</b><br>121.00                         | <b>23. Boiler power [kW]:</b><br>7.000                                 |  |  |
| <b>10. Device type:</b><br>Electric unit                       | <b>24. Basin volume [l]:</b> 22                                        |  |  |
| <b>11. Control type:</b><br>Digital                            | <b>25. Tank power [kW]:</b> 2.500                                      |  |  |
| <b>12. Material:</b><br>Stainless steel                        | <b>26. Number of arms for both rinsing and washing:</b>                |  |  |
| <b>13. Power electric [kW]:</b><br>10.200                      | <b>27. Arm connection:</b><br>Click-clack - easy removal with one hand |  |  |
| <b>14. Loading:</b><br>400 V / 3N - 50 Hz                      | <b>28. Washing arm type:</b><br>Rotatable two-pronged                  |  |  |

Technical parameters

| Model SAP Code                                                                                                                      | 00011289                                                                                                                                                                                                            |  |
|-------------------------------------------------------------------------------------------------------------------------------------|---------------------------------------------------------------------------------------------------------------------------------------------------------------------------------------------------------------------|--|
|                                                                                                                                     |                                                                                                                                                                                                                     |  |
| <b>29. Washing arm material:</b><br>Composite                                                                                       | <b>40. Energy Saving system:</b><br>EnergySaving - Energy saving system due to lowering the<br>boiler temperature                                                                                                   |  |
| <b>30. Rinsing arm type:</b><br>Rotating two-pronged                                                                                | <b>41. Rinse system:</b><br>ProRinse - composite arms common for rinsing and<br>washing with geometry for spraying water in thin jets<br>directly against the dishes, the rinsing pump ensures<br>constant pressure |  |
| <b>31. Rinsing arm material:</b><br>Composite                                                                                       | <b>42. Heating system:</b><br>HotWash - System of simultaneous operation of the heating<br>element of the bath and the boiler, reducing the time for<br>starting the next cycle                                     |  |
| <b>32. Deep drawn tank:</b><br>Yes                                                                                                  | <b>43. Lift system:</b><br>ProGlide - Required lifting force equals 3 kg thanks<br>to counterweights and gentle guidance, reduces<br>operator fatigue                                                               |  |
| <b>33. Rack support:</b><br>Pressed                                                                                                 | <b>44. Hot water electric valve:</b><br>Yes                                                                                                                                                                         |  |
| <b>34. Tank surface strainers:</b> composite                                                                                        | <b>45. Closing door system:</b><br>ProSoft - Reduces noise, dampens the door stop, which could cause damage to dishes                                                                                               |  |
| <b>35. Drain filter:</b><br>ArchiMedes - double filtration with overflow discharge<br>ensures only 18% loss of clean water to waste | <b>46. Rack size [mm]:</b> 500 × 500                                                                                                                                                                                |  |
| <b>36. Thermostop:</b><br>Yes                                                                                                       | <b>47. Display type:</b><br>ProScreen - 4 digit display + 2 LED bars                                                                                                                                                |  |
| <b>37. Boiler thermostat adjust:</b><br>Yes                                                                                         | <b>48. Location of control panel:</b><br>On the top                                                                                                                                                                 |  |
| <b>38. Rack feed capacity:</b> 60-40-20                                                                                             | <b>49. USB port:</b><br>Yes, for Firmware actualisation                                                                                                                                                             |  |
| <b>39. Detergent and rinse pump system:</b><br>ProDose - accurate dosing with a peristaltic pump                                    | 50. Drain pump:<br>Yes                                                                                                                                                                                              |  |

Technical parameters

| Hood type dishwasher double skin with drain pump 50x!                                            | 50 - 400 V                                                                                                       |
|--------------------------------------------------------------------------------------------------|------------------------------------------------------------------------------------------------------------------|
| Model SAP Code                                                                                   | 00011289                                                                                                         |
|                                                                                                  |                                                                                                                  |
|                                                                                                  |                                                                                                                  |
| <b>51. Self-diagnostics:</b><br>Yes                                                              | 61. Program ProTemp:<br>Yes                                                                                      |
| <b>52. Wash pump type:</b><br>two-way - DuoFlow                                                  | 62. Program ProClean:<br>Yes                                                                                     |
| 53. Detergent dispenser:<br>Yes                                                                  | 63. Program ProDrain:<br>Yes                                                                                     |
| <b>54. Rinse aid dispenser:</b><br>Yes                                                           | <b>64. Program ProEco:</b><br>Yes                                                                                |
| <b>55. Water consumption of the washing cycle [l/basket]:</b> 2,7                                | <b>65. Program ProLong:</b><br>Yes                                                                               |
| <b>56. Washing cycle time [s/basket]:</b> 60-90-180                                              | <b>66. Program ProGlass:</b><br>Yes                                                                              |
| <b>57. Rinse water temperature [°C]:</b><br>80                                                   | <b>67. Noise of device:</b> 58,6                                                                                 |
| <b>58. Standard equipment for device:</b><br>1x glass basket, 1x plate basket, 1x cutlery basket | <b>68. Cross-section of conductors CU [mm<sup>2</sup>]:</b><br>2,5<br>– Výkon (kW): 11-17 (230 V); 19-30 (400 V) |
| <b>59. Program ProSpeed:</b><br>Yes                                                              | <b>69. Water supply connection:</b> 3/4"                                                                         |

60. Program ProFessional:

Yes

#### 70. Diameter nominal:

DN 50